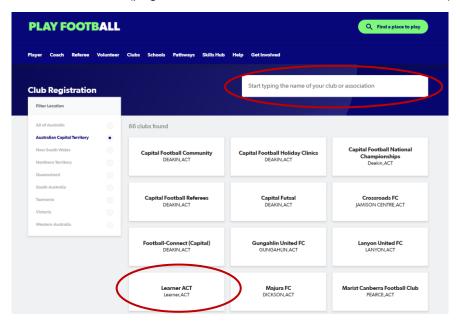

If you encounter any issues during registration, please contact support@playfootball.com.au for assistance

1. Go to PlayFootball, click on 'Coaches, Referees and Volunteers'

2. Click on 'Learner ACT' (page 3 of ACT Football Clubs, or use search bar)

3. You will be directed to the **new** PlayFootball login page – use your existing details, check the boxes and select 'Sign In'

4. Select 'Details' for the Learner Registration - Referee product, and then select 'Register' on the next page.