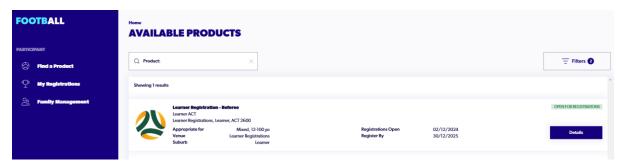

3. You will be directed to the **new** PlayFootball login page – use your existing details, check the boxes and select 'Sign In'

4. Select 'Details' for the Learner Registration - Referee product, and then select 'Register' on the next page.