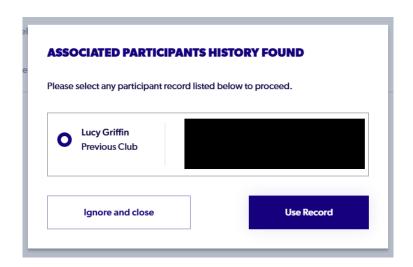

5. Choose if you are registering yourself or someone else associated with your account. You should get a popup with your previous details, select 'Use Record'.

6. Ensure you have all documents ready for registration, this includes a WWVP card (from Access Canberra) for participants aged 16 and older. You will need to have a volunteer check at a minimum.