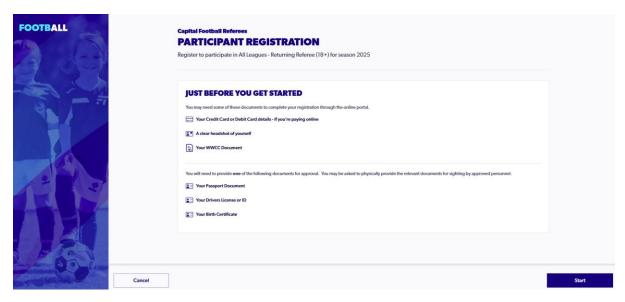

- 8. If aged 16 and older, enter WWVP details you will not be able to register without a WWVP card
  - a. Enter the issue date as five years before the expiry date

- 9. Finalise your details and submit there is no fee for this registration Registrations for referees under 16 will go to Football Australia for WWVP exemption approval.
- 10. Once approved, gain access to Learning Management System learn.footballaustralia.com.au
- 11. Click on 'Learner (Football Account)' and login using PlayFootball details