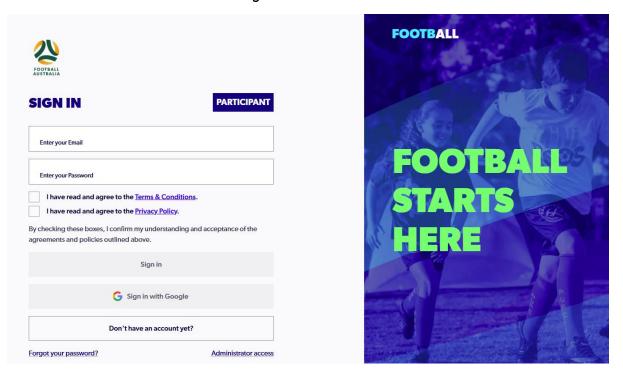

3. You will be directed to the **new** PlayFootball login page – use your existing details, check the boxes and select 'Sign In'

4. Select 'Details' for the Learner Registration - Referee product, and then select 'Register' on the next page.