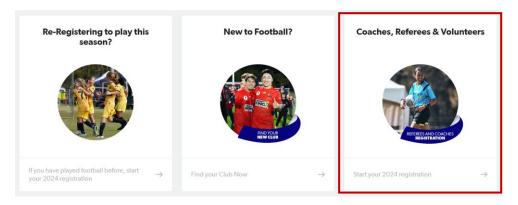

If you encounter any issues during registration, please contact support@playfootball.com.au for assistance

1. Go to PlayFootball, click on 'Coaches, Referees and Volunteers'

2. Click on 'Learner ACT' (page 3 of ACT Football Clubs, or use search bar)