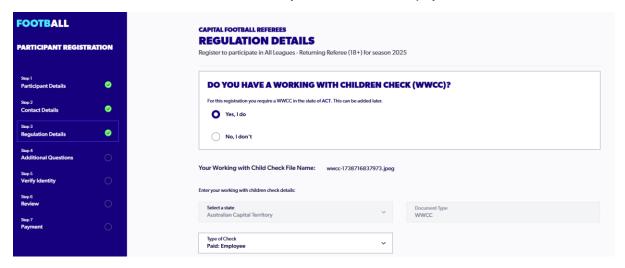

- 8. If aged 16 and older, enter WWVP details you will not be able to register without a WWVP card
  - a. Enter the issue date as five years before the expiry date

- 9. Finalise your details and submit there is no fee for this registration Registrations for referees under 16 will go to Football Australia for WWVP exemption approval.
- 10. Once approved, gain access to Learning Management System learn.footballaustralia.com.au
- 11. Click on 'Learner (Football Account)' and login using PlayFootball details