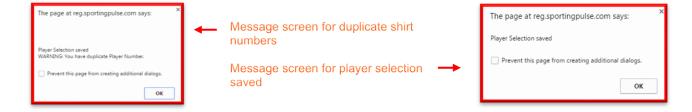

s used the week prior.

If you make an error when making your team selections, or if the automatic selection brings across players who will not be participating in the in this fixture click on the red minus "-" sign to the right of the players name to remove them from the team selection.



After you have completed your player selection, enter in the shirt numbers for each of the players, then click on the "Save" button below the players list on the right.

Please note: Clubs are **NOT** required to select the position or indicate who is starting / the captain.



If you have incorrectly entered a shirt number more than once, you will receive a message screen advising you so. After making corrections, click "Save" again and you will receive a message screen with "Player selection saved".



### 4 TEAM SHEET PRINTING

The Home Club is responsible for printing and providing all team sheets on match day.

When you log into Game Day and click into each fixture, you will be able to see how many players have already been allocated for each team for this fixture as indicated at the top of the screen. After confirming that all players have been selected, simply click on "CF OUTDOOR".



The team sheet will then open in a new window and look similar to the example below.

|                                 | CAPITAL                          |                                            |                   |            |           |           | C           |                           | . FOOTBAL<br>MSHEET | L                            |                                          |