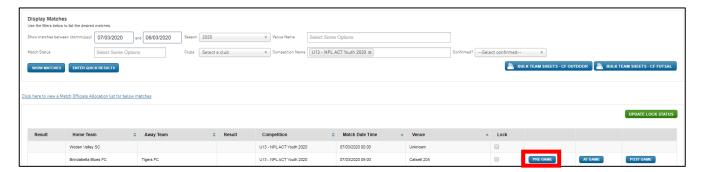

This new screen will display the matches that meet your search criteria. Click on "*Pre Game*" to the right hand side of the fixture details.

You will then be taken to the screen below. At the top of the screen you will see the details for the match you are in as well as information on how many players, if any, have been allocated for either team.