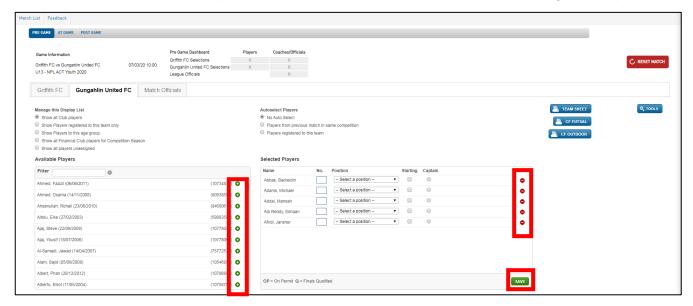

### 3 ALLOCATING PLAYERS ONTO TEAM SHEETS

Once you are in the "Pre-Game" section of the relevant match, click on your Club.

To the left of the screen, you will see a list of all players registered in your Club.

You can use the scroll bar to look for players (defaulted to alphabetical listing by surname) or you can start typing their name in the search field above the player list. Upon locating the players you wish to add to the team sheet, click on the green plus "+" to the right of their name. This will move the player across to the area on the right hand side of the screen.

After you have selected all of your players for the first game, you will then have the option in future weeks to select "*Players who played last week*". This will populate the right hand side with the information (including shirt numbers) that was used the week prior.

If you make an error when making your team selections, or if the automatic selection brings across players who will not be participating in the in this fixture click on the red minus "-" sign to the right of the players name to remove them from the team selection.

After you have completed your player selection, enter in the shirt numbers for each of the players, then click on the "Save" button below the players list on the right.

Please note: Clubs are **NOT** required to select the position or indicate who is starting / the captain.