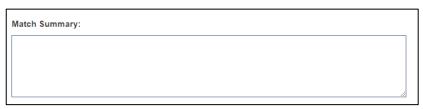

Please note: Clubs are not to enter any data into the "Match Summary" box at the bottom of the "Final Match Scores" page.

Please note: Data entered in the "Final Match Scores" section (with the exclusion of minutes), will be displayed on the website, so please ensure the data entered matches what is listed on the team sheet.