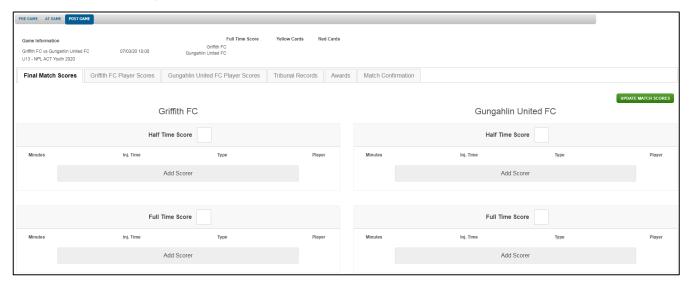

To return to the list of fixtures, click on "Match List" in the blue bar at the top of the screen.

After clicking "Post Game" you will see the screen below. The Winning Team must enter the **half time and full time scores** for each team. You will notice that the "Results" (bottom of page) will automatically update to win/loss/draw according to the results you enter. Click on "Update Match Scores".

Please note: The Winning Team must enter the scores within 45 minutes of the completion of the final match of the day.

Please note: If there is an Own Goal, please do not record this against a specific player, but rather enter it under the Club that the goal counts towards their total, in the "Own Goal" section.

Please note: Clubs are not to enter any data into the "Match Summary" box at the bottom of the "Final Match Scores" page.

Please note: Data entered in the "Final Match Scores" section (with the exclusion of minutes), will be displayed on the website, so please ensure the data entered matches what is listed on the team sheet.