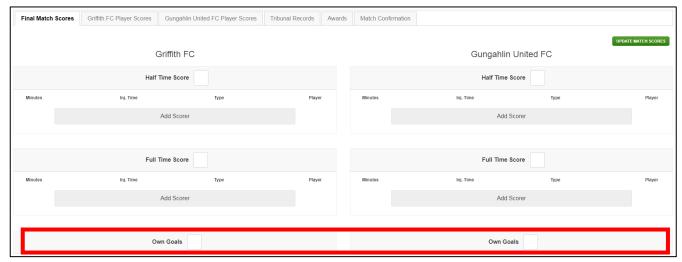

Please note: The Winning Team must enter the scores within 45 minutes of the completion of the final match of the day.

Please note: If there is an Own Goal, please do not record this against a specific player, but rather enter it under the Club that the goal counts towards their total, in the "Own Goal" section.