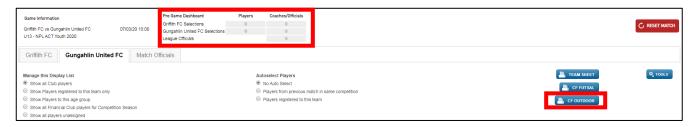

### 4 TEAM SHEET PRINTING

The Home Club is responsible for printing and providing all team sheets on match day.

When you log into Game Day and click into each fixture, you will be able to see how many players have already been allocated for each team for this fixture as indicated at the top of the screen. After confirming that all players have been selected, simply click on "CF OUTDOOR".