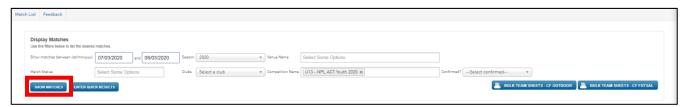

### 2 LOCATING UPCOMING FIXTURES

After clicking on your Club or teams name, you will be taken to a screen to view fixtures. Enter in the date parameters for the fixtures you are searching for and click "Show Matches". You can also select to see only certain competitions by using the filters to the right hand side.