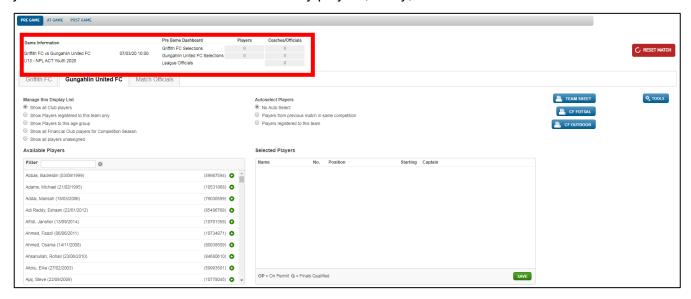

### 3 ALLOCATING PLAYERS ONTO TEAM SHEETS

Once you are in the "Pre-Game" section of the relevant match, click on your Club.

To the left of the screen, you will see a list of all players registered in your Club.

You can use the scroll bar to look for players (defaulted to alphabetical listing by surname) or you can start typing their name in the search field above the player list. Upon locating the players you wish to add to the team sheet, click on the green plus "+" to the right of their name. This will move the player across to the area on the right hand side of the screen.

After you have selected all of your players for the first game, you will then have the option in future weeks to select "*Players who played last week*". This will populate the right hand side with the information (including shirt numbers) that was used the week prior.

If you make an error when making your team selections, or if the automatic selection brings across players who will not be participating in the in this fixture click on the red minus "-" sign to the right of the players name to remove them from the team selection.

After you have completed your player selection, enter in the shirt numbers for each of the players, then click on the "Save" button below the players list on the right.

Please note: Clubs are **NOT** required to select the position or indicate who is starting / the captain.

If you have incorrectly entered a shirt number more than once, you will receive a message screen advising you so. After making corrections, click "Save" again and you will receive a message screen with "Player selection saved".