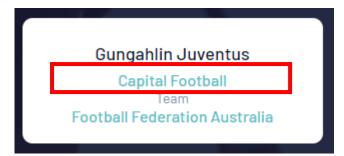

You will then be taken to a new screen which will display any Clubs or teams you have access to. Click on the relevant Club or team.

Please note: If your Club runs both NPL and Senior/Junior, please ensure you select your Club/team with "Capital Football" underneath. You may need to scroll to see this option. (If you are an SL club, you will need to check and see if you can see your FFA Cup Fixture, if you cannot then you may have the wrong team).