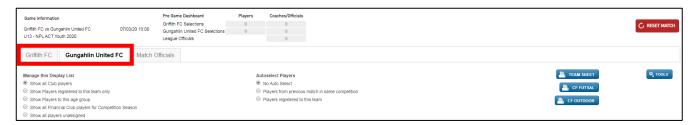

This new screen will display the matches that meet your search criteria. Click on "*Pre Game*" to the right hand side of the fixture details.

You will then be taken to the screen below. At the top of the screen you will see the details for the match you are in as well as information on how many players, if any, have been allocated for either team.

### 3 ALLOCATING PLAYERS ONTO TEAM SHEETS

Once you are in the "Pre-Game" section of the relevant match, click on your Club.

To the left of the screen, you will see a list of all players registered in your Club.