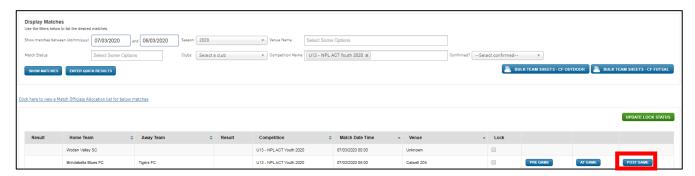

### 1 ONLINE RESULTS ENTRY

To enter results, follow the same steps required to locate the fixtures as per Section 7.

Rather than clicking on "Pre Game" when you locate your fixtures, click on "Post Game". This will take you to the results area for the fixture.

To return to the list of fixtures, click on "Match List" in the blue bar at the top of the screen.

After clicking "Post Game" you will see the screen below. The Winning Team must enter the **half time and full time scores** for each team. You will notice that the "Results" (bottom of page) will automatically update to win/loss/draw according to the results you enter. Click on "Update Match Scores".