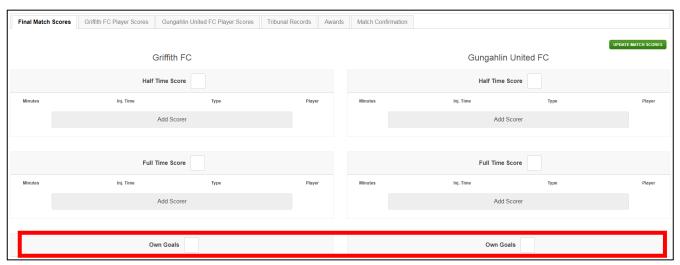

Once you have assigned all the necessary statistics in the Final Match Scores tab click on "Update Match Scores".

Please note: If there is an Own Goal, please do not record this against a specific player, but rather enter it under the Club that the goal counts towards their total, in the "Own Goal" section.