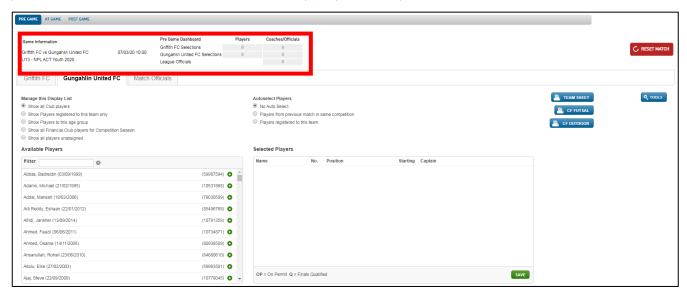

This new screen will display the matches that meet your search criteria. Click on "*Pre Game*" to the right hand side of the fixture details.

You will then be taken to the screen below. At the top of the screen you will see the details for the match you are in as well as information on how many players, if any, have been allocated for either team.

#### 3 ALLOCATING PLAYERS ONTO TEAM SHEETS

Once you are in the "Pre-Game" section of the relevant match, click on your Club.

To the left of the screen, you will see a list of all players registered in your Club.

You can use the scroll bar to look for players (defaulted to alphabetical listing by surname) or you can start typing their name in the search field above the player list. Upon locating the players you wish to add to the team sheet, click on the green plus "+" to the right of their name. This will move the player across to the area on the right hand side of the screen.

After you have selected all of your players for the first game, you will then have the option in future weeks to select "*Players who played last week*". This will populate the right hand side with the information (including shirt numbers) that was used the week prior.

If you make an error when making your team selections, or if the automatic selection brings across players who will not be participating in the in this fixture click on the red minus "-" sign to the right of the players name to remove them from the team selection.

After you have completed your player selection, enter in the shirt numbers for each of the players, then click on the "Save" button below the players list on the right.

Please note: Clubs are **NOT** required to select the position or indicate who is starting / the captain.