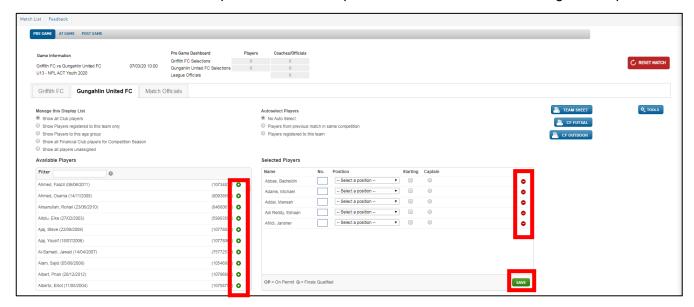

You can use the scroll bar to look for players (defaulted to alphabetical listing by surname) or you can start typing their name in the search field above the player list. Upon locating the players you wish to add to the team sheet, click on the green plus "+" to the right of their name. This will move the player across to the area on the right hand side of the screen.

If you make an error when making your team selections, or if the automatic selection brings across players who will not be participating in the in this fixture click on the red minus "-" sign to the right of the players name to remove them from the team selection.

After you have completed your player selection, enter in the shirt numbers for each of the players, then click on the "Save" button below the players list on the right.

Please note: Clubs are **NOT** required to select the position or indicate who is starting / the captain.

If you have incorrectly entered a shirt number more than once, you will receive a message screen advising you so. After making corrections, click "Save" again and you will receive a message screen with "Player selection saved".