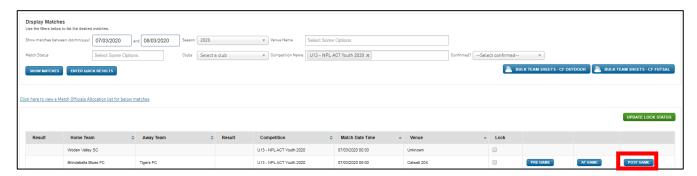

#### **2 LOCATING UPCOMING FIXTURES**

After clicking on your Clubs name, you will be taken to a screen to view fixtures. Enter in the date parameters for the fixtures you are searching for and click "Show Matches". You can also select to see only certain competitions by using the filters to the right hand side.

This new screen will display the matches that meet your search criteria. Click on "*Pre Game*" to the right hand side of the fixture details.

You will then be taken to the screen below. At the top of the screen you will see the details for the match you are in as well as information on how many players, if any, have been allocated for either team.

#### 1 ONLINE RESULTS ENTRY

To enter results, follow the same steps required to locate the fixtures as per Section 7.

Rather than clicking on "Pre Game" when you locate your fixtures, click on "Post Game". This will take you to the results area for the fixture.