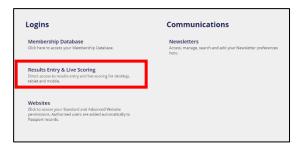

#### 1 LOGIN TO STG & DATABASE SELECTION

After access has been set up on your STG Passport, sign in here; <a href="https://passport.sportstg.com/account">https://passport.sportstg.com/account</a>

Enter your STG Passport email address and associated password then click "Sign In". If you can't remember your password use the "Forgot Password?" functionality. Once logged in select "Results Entry & Live Scoring".