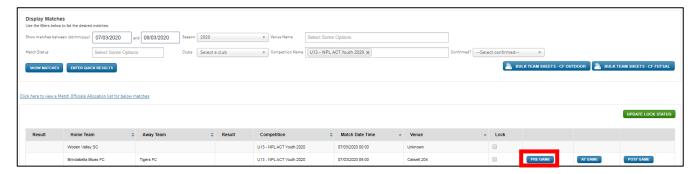

This new screen will display the matches that meet your search criteria. Click on "*Pre Game*" to the right hand side of the fixture details.

You will then be taken to the screen below. At the top of the screen you will see the details for the match you are in as well as information on how many players, if any, have been allocated for either team.