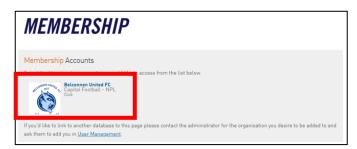

You will then be taken to a new screen which will display any Club's you have access to. Click on the relevant Club.

Please note: If your Club runs both NPL and Senior/Junior, please ensure you select your Club with "Capital Football" underneath.