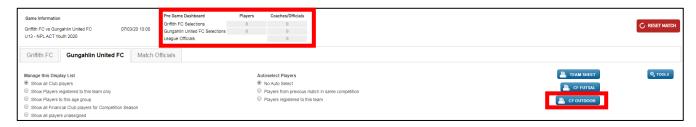

This new screen will display the matches that meet your search criteria. Click on "*Pre Game*" to the right hand side of the fixture details.

You will then be taken to the screen below. At the top of the screen you will see the details for the match you are in as well as information on how many players, if any, have been allocated for either team.

#### 3 ALLOCATING PLAYERS ONTO TEAM SHEETS

Once you are in the "Pre-Game" section of the relevant match, click on your Club.

To the left of the screen, you will see a list of all players registered in your Club.

#### 4 TEAM SHEET PRINTING

The Home Club is responsible for printing and providing all team sheets on match day.

When you log into STG and click into each fixture, you will be able to see how many players have already been allocated for each team for this fixture as indicated at the top of the screen. After confirming that all players have been selected, simply click on "CF OUTDOOR".