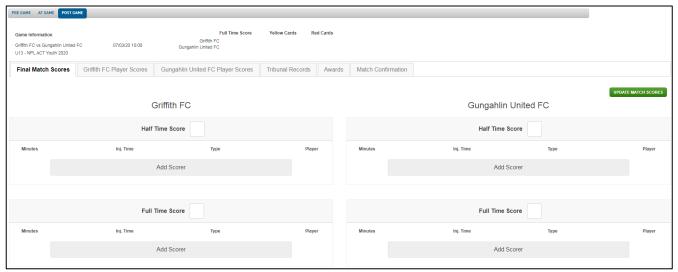

To return to the list of fixtures, click on "Match List" in the blue bar at the top of the screen.

After clicking "Post Game" you will see the screen below. The Home Club must enter the **half time and full time scores** for each team. You will notice that the "Results" (bottom of page) will automatically update to win/loss/draw according to the results you enter. Click on "Update Match Scores".

Once complete, press "Save" and return to "Post Game".

To enter the Goal Scorers and Red/Yellow cards for your Club, on the "Final Match Scores" tab, click on "Add Scorer/Add Recipient" under the relevant heading. This will allow you to select the appropriate player that the statistic needs to be assigned to.