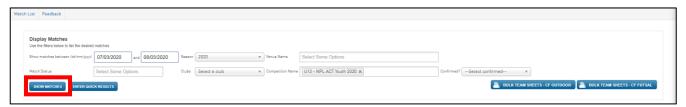

#### **2 LOCATING UPCOMING FIXTURES**

After clicking on your Clubs name, you will be taken to a screen to view fixtures. Enter in the date parameters for the fixtures you are searching for and click "Show Matches". You can also select to see only certain competitions by using the filters to the right hand side.