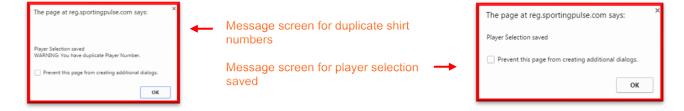

If you have incorrectly entered a shirt number more than once, you will receive a message screen advising you so. After making corrections, click "Save" again and you will receive a message screen with "Player selection saved".