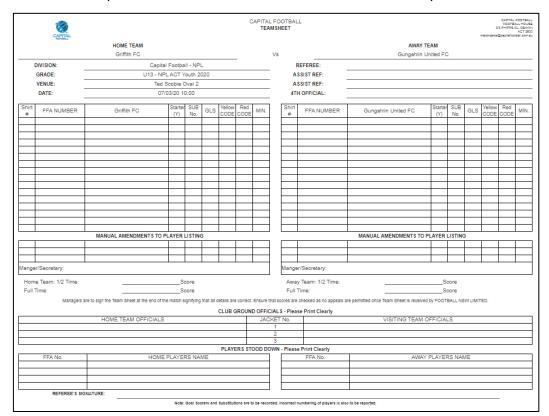

The team sheet will then open in a new window and look similar to the example below.

Please note: When printing, please ensure your team sheet is landscape, you can remove headers and footers, and that it is fitted to print on one page.