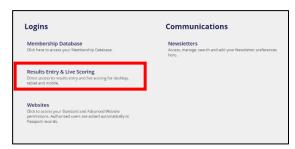

# 1 LOGIN TO STG & DATABASE SELECTION

After access has been set up on your STG Passport, sign in here; <a href="https://passport.sportstg.com/account">https://passport.sportstg.com/account</a>

Enter your STG Passport email address and associated password then click "Sign In". If you can't remember your password use the "Forgot Password?" functionality. Once logged in select "Results Entry & Live Scoring".