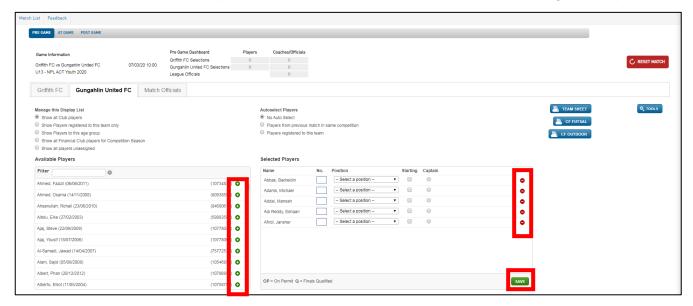

You can use the scroll bar to look for players (defaulted to alphabetical listing by surname) or you can start typing their name in the search field above the player list. Upon locating the players you wish to add to the team sheet, click on the green plus "+" to the right of their name. This will move the player across to the area on the right hand side of the screen.

After you have selected all of your players for the first game, you will then have the option in future weeks to select "*Players who played last week*". This will populate the right hand side with the information (including shirt numbers) that was used the week prior.

If you make an error when making your team selections, or if the automatic selection brings across players who will not be participating in the in this fixture click on the red minus "-" sign to the right of the players name to remove them from the team selection.

After you have completed your player selection, enter in the shirt numbers for each of the players, then click on the "Save" button below the players list on the right.

Please note: Clubs are **NOT** required to select the position or indicate who is starting / the captain.