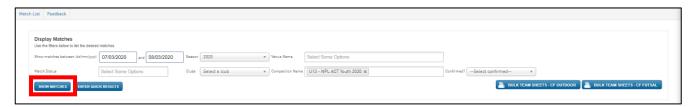

## **2 LOCATING UPCOMING FIXTURES**

After clicking on your Clubs name, you will be taken to a screen to view fixtures. Enter in the date parameters for the fixtures you are searching for and click "Show Matches". You can also select to see only certain competitions by using the filters to the right hand side.