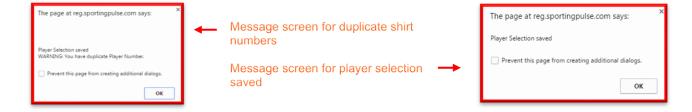

If you have incorrectly entered a shirt number more than once, you will receive a message screen advising you so. After making corrections, click "Save" again and you will receive a message screen with "Player selection saved".