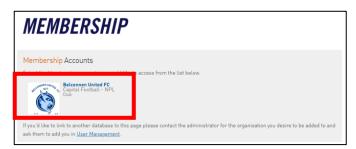

You will then be taken to a new screen which will display any Club's you have access to. Click on the relevant Club.

Please note: If your Club runs both NPL and Senior/Junior, please ensure you select your Club with "Capital Football" underneath.