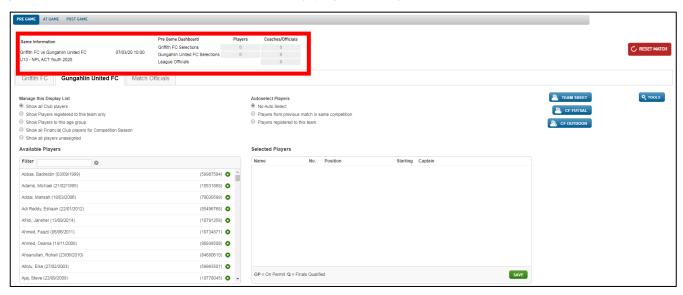

This new screen will display the matches that meet your search criteria. Click on "*Pre Game*" to the right hand side of the fixture details.

You will then be taken to the screen below. At the top of the screen you will see the details for the match you are in as well as information on how many players, if any, have been allocated for either team.

# 3 ALLOCATING PLAYERS ONTO TEAM SHEETS

Once you are in the "Pre-Game" section of the relevant match, click on your Club.

To the left of the screen, you will see a list of all players registered in your Club.

You can use the scroll bar to look for players (defaulted to alphabetical listing by surname) or you can start typing their name in the search field above the player list. Upon locating the players you wish to add to the team sheet, click on the green plus "+" to the right of their name. This will move the player across to the area on the right hand side of the screen.