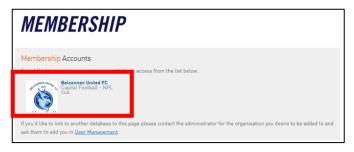

You will then be taken to a new screen which will display any Club's you have access to. Click on the relevant Club.

Please note: If your Club runs both NPL and Senior/Junior, please ensure you select your Club with *"Capital Football"* underneath.