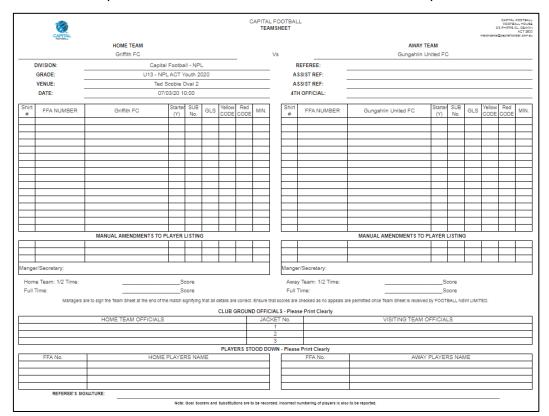

The team sheet will then open in a new window and look similar to the example below.

Please note: When printing, please ensure your team sheet is landscape, you can remove headers and footers, and that it is fitted to print on one page.

### **1 TEAM SHEET COMPLETION & SUBMISSION**

Prior to the match, a Team Official from each Club is required to double check the information displayed on the team sheet is correct, this includes:

- Putting a line through any player who is not participating in the match;
- Checking the shirt numbers are correct and adjusting any that may have changed;
- Should a player not be listed on the team sheet, that is now participating in the match, please clearly write their name, FFA number and shirt number on the team sheet.

They must also list down the name of the Club Vested Official/s for the match.

Please note: The team sheet is not to be signed prior to the match.

At the conclusion of the match (after the Referee has completed to the team sheet), a team official from both Clubs is required to sign the team sheet.

Please note: Signing the team sheet indicates that the information listed is correct.

The Home Club is required to email a copy of the team sheet to <u>teamsheets@capitalfootball.com.au</u> by 5:00pm on Monday following the weekend's Match, or 24 hours following a mid-week Match.