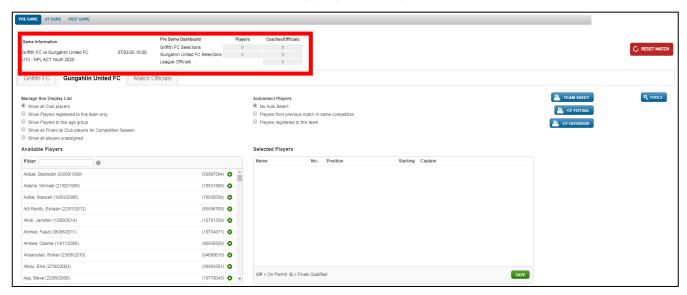

# 3 ALLOCATING PLAYERS ONTO TEAM SHEETS

Once you are in the "Pre-Game" section of the relevant match, click on your Club.

To the left of the screen, you will see a list of all players registered in your Club.

You can use the scroll bar to look for players (defaulted to alphabetical listing by surname) or you can start typing their name in the search field above the player list. Upon locating the players you wish to add to the team sheet, click on the green plus "+" to the right of their name. This will move the player across to the area on the right hand side of the screen.

After you have selected all of your players for the first game, you will then have the option in future weeks to select "*Players who played last week*". This will populate the right hand side with the information (including shirt numbers) that was used the week prior.

If you make an error when making your team selections, or if the automatic selection brings across players who will not be participating in the in this fixture click on the red minus "-" sign to the right of the players name to remove them from the team selection.

After you have completed your player selection, enter in the shirt numbers for each of the players, then click on the "Save" button below the players list on the right.

Please note: Clubs are **NOT** required to select the position or indicate who is starting / the captain.

If you have incorrectly entered a shirt number more than once, you will receive a message screen advising you so. After making corrections, click "Save" again and you will receive a message screen with "Player selection saved".