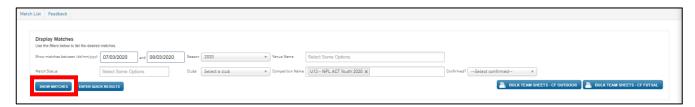

## **2 LOCATING UPCOMING FIXTURES**

After clicking on your Clubs name, you will be taken to a screen to view fixtures. Enter in the date parameters for the fixtures you are searching for and click "Show Matches". You can also select to see only certain competitions by using the filters to the right hand side.