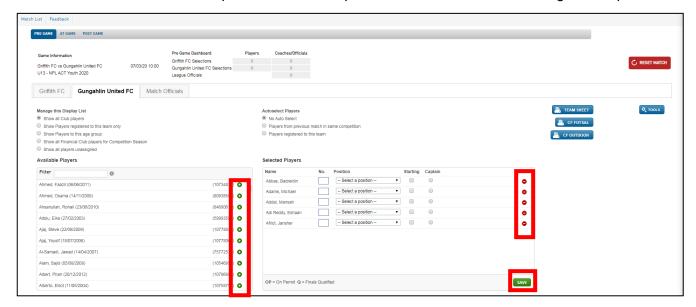

# 3 ALLOCATING PLAYERS ONTO TEAM SHEETS

Once you are in the "Pre-Game" section of the relevant match, click on your Club.

To the left of the screen, you will see a list of all players registered in your Club.

You can use the scroll bar to look for players (defaulted to alphabetical listing by surname) or you can start typing their name in the search field above the player list. Upon locating the players you wish to add to the team sheet, click on the green plus "+" to the right of their name. This will move the player across to the area on the right hand side of the screen.

After you have selected all of your players for the first game, you will then have the option in future weeks to select "*Players who played last week*". This will populate the right hand side with the information (including shirt numbers) that was used the week prior.

If you make an error when making your team selections, or if the automatic selection brings across players who will not be participating in the in this fixture click on the red minus "-" sign to the right of the players name to remove them from the team selection.

After you have completed your player selection, enter in the shirt numbers for each of the players, then click on the "Save" button below the players list on the right.

Please note: Clubs are **NOT** required to select the position or indicate who is starting / the captain.

If you have incorrectly entered a shirt number more than once, you will receive a message screen advising you so. After making corrections, click "Save" again and you will receive a message screen with "Player selection saved".