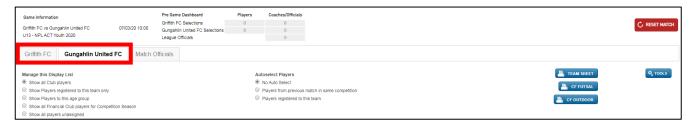

This new screen will display the matches that meet your search criteria. Click on "*Pre Game*" to the right hand side of the fixture details.

You will then be taken to the screen below. At the top of the screen you will see the details for the match you are in as well as information on how many players, if any, have been allocated for either team.

# 3 ALLOCATING PLAYERS ONTO TEAM SHEETS

Once you are in the "Pre-Game" section of the relevant match, click on your Club.

To the left of the screen, you will see a list of all players registered in your Club.