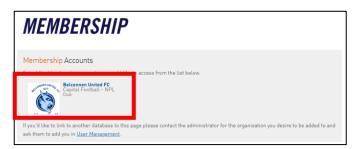

# 1 LOGIN TO STG & DATABASE SELECTION

After access has been set up on your STG Passport, sign in here; <a href="https://passport.sportstg.com/account">https://passport.sportstg.com/account</a>

Enter your STG Passport email address and associated password then click "Sign In". If you can't remember your password use the "Forgot Password?" functionality. Once logged in select "Results Entry & Live Scoring".

You will then be taken to a new screen which will display any Club's you have access to. Click on the relevant Club.

Please note: If your Club runs both NPL and Senior/Junior, please ensure you select your Club with "Capital Football" underneath.