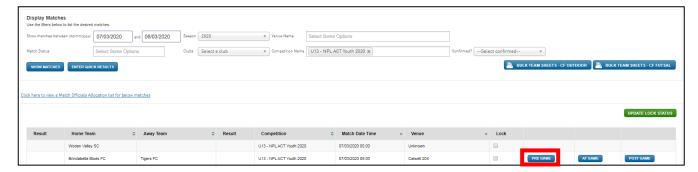

This new screen will display the matches that meet your search criteria. Click on "*Pre Game*" to the right hand side of the fixture details.

You will then be taken to the screen below. At the top of the screen you will see the details for the match you are in as well as information on how many players, if any, have been allocated for either team.