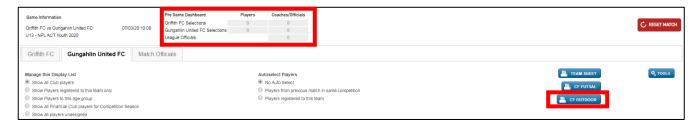

### 4 TEAM SHEET PRINTING

The Home Club is responsible for printing and providing all team sheets on match day.

When you log into STG and click into each fixture, you will be able to see how many players have already been allocated for each team for this fixture as indicated at the top of the screen. After confirming that all players have been selected, simply click on "CF OUTDOOR".